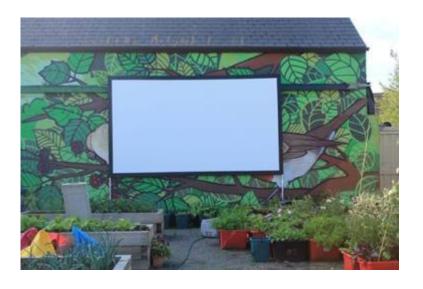

t for Social Development,

Belfast Regeneration Office

and the local communities have created

4 Meanwhile Community Gardens





2012 feasibility study, looked at approx 30 sites identified by BRO

4 pilot sites selected

Funding from DSD, PHA and some landfill tax

Meanwhile leases for 2.5 years

Sites had previously been cleared by DSD

Groundwork surfaced them and built tunnels

Meanwhile Community gardens developed





# Clandeboye Street





# Clandeboye Street

























# Glenbryn





# Glenbryn





## Glenbryn

Halloween event pumpkin carving, pumkin soup traditional halloween games







### Connswater





# a growing space











# Encouraging healthy eating





### A learning space



Delivering OCN training in "growing your own"



## An event space









# A place to have fun







# and a place for wildlife







# And just imagine what you could do too In the Meanwhile!