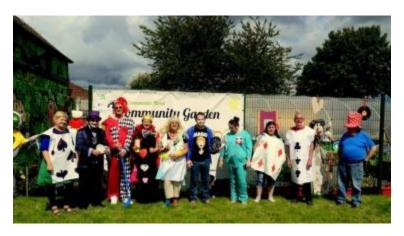

ast Regeneration Office

and the local communities have created

4 Meanwhile Community Gardens





2012 feasibility study, looked at approx 30 sites identified by BRO

4 pilot sites selected

Funding from DSD, PHA and some landfill tax

Meanwhile leases for 2.5 years

Sites had previously been cleared by DSD

Groundwork surfaced them and built tunnels

Meanwhile Community gardens developed





# Clandeboye Street





# Clandeboye Street

























# Glenbryn





# Glenbryn





## Glenbryn

Halloween event pumpkin carving, pumkin soup traditional halloween games







### Connswater





# a growing space











# Encouraging healthy eating





### A learning space



Delivering OCN training in "growing your own"



## An event space









# A place to have fun







# and a place for wildlife







# And just imagine what you could do too In the Meanwhile!