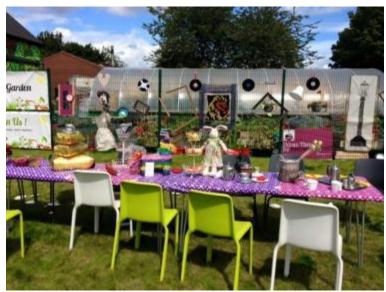

t Regeneration Office

and the local communities have created

4 Meanwhile Community Gardens





2012 feasibility study, looked at approx 30 sites identified by BRO

4 pilot sites selected

Funding from DSD, PHA and some landfill tax

Meanwhile leases for 2.5 years

Sites had previously been cleared by DSD

Groundwork surfaced them and built tunnels

Meanwhile Community gardens developed





# Clandeboye Street





# Clandeboye Street

























# Glenbryn





# Glenbryn





## Glenbryn

Halloween event pumpkin carving, pumkin soup traditional halloween games







### Connswater





# a growing space











# Encouraging healthy eating





### A learning space



Delivering OCN training in "growing your own"



## An event space









# A place to have fun







# and a place for wildlife







# And just imagine what you could do too In the Meanwhile!