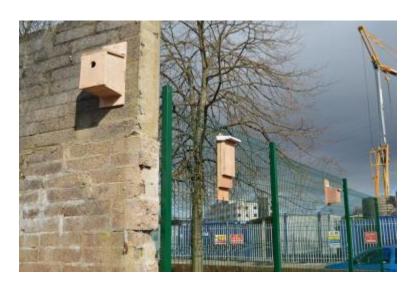

ocal communities have created

4 Meanwhile Community Gardens





2012 feasibility study, looked at approx 30 sites identified by BRO

4 pilot sites selected

Funding from DSD, PHA and some landfill tax

Meanwhile leases for 2.5 years

Sites had previously been cleared by DSD

Groundwork surfaced them and built tunnels

Meanwhile Community gardens developed





# Clandeboye Street





# Clandeboye Street

























# Glenbryn





# Glenbryn





## Glenbryn

Halloween event pumpkin carving, pumkin soup traditional halloween games







### Connswater





# a growing space











# Encouraging healthy eating





### A learning space



Delivering OCN training in "growing your own"



## An event space









# A place to have fun







# and a place for wildlife







# And just imagine what you could do too In the Meanwhile!