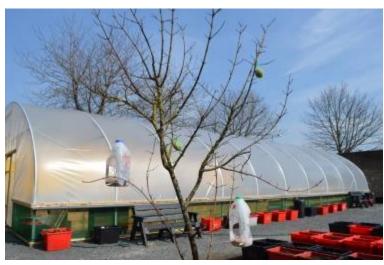

al communities have created

4 Meanwhile Community Gardens





2012 feasibility study, looked at approx 30 sites identified by BRO

4 pilot sites selected

Funding from DSD, PHA and some landfill tax

Meanwhile leases for 2.5 years

Sites had previously been cleared by DSD

Groundwork surfaced them and built tunnels

Meanwhile Community gardens developed





# Clandeboye Street





# Clandeboye Street

























# Glenbryn





# Glenbryn





## Glenbryn

Halloween event pumpkin carving, pumkin soup traditional halloween games







### Connswater





# a growing space











# Encouraging healthy eating





### A learning space



Delivering OCN training in "growing your own"



## An event space









# A place to have fun







# and a place for wildlife







# And just imagine what you could do too In the Meanwhile!